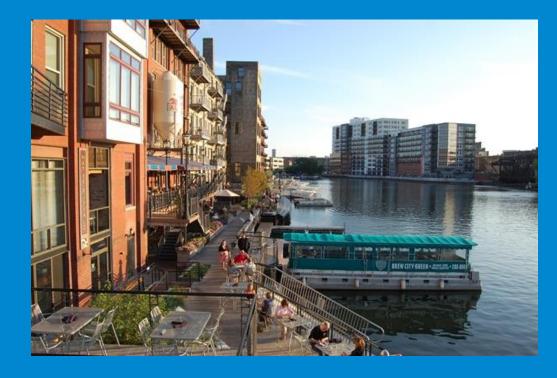

### Walk the Milwaukee RiverWalk

The RiverWalk connects three distinct riverfront neighborhoods – the Historic Third Ward, Downtown, and Beerline B – through an approx. 20-block pedestrian promenade along the Milwaukee River.