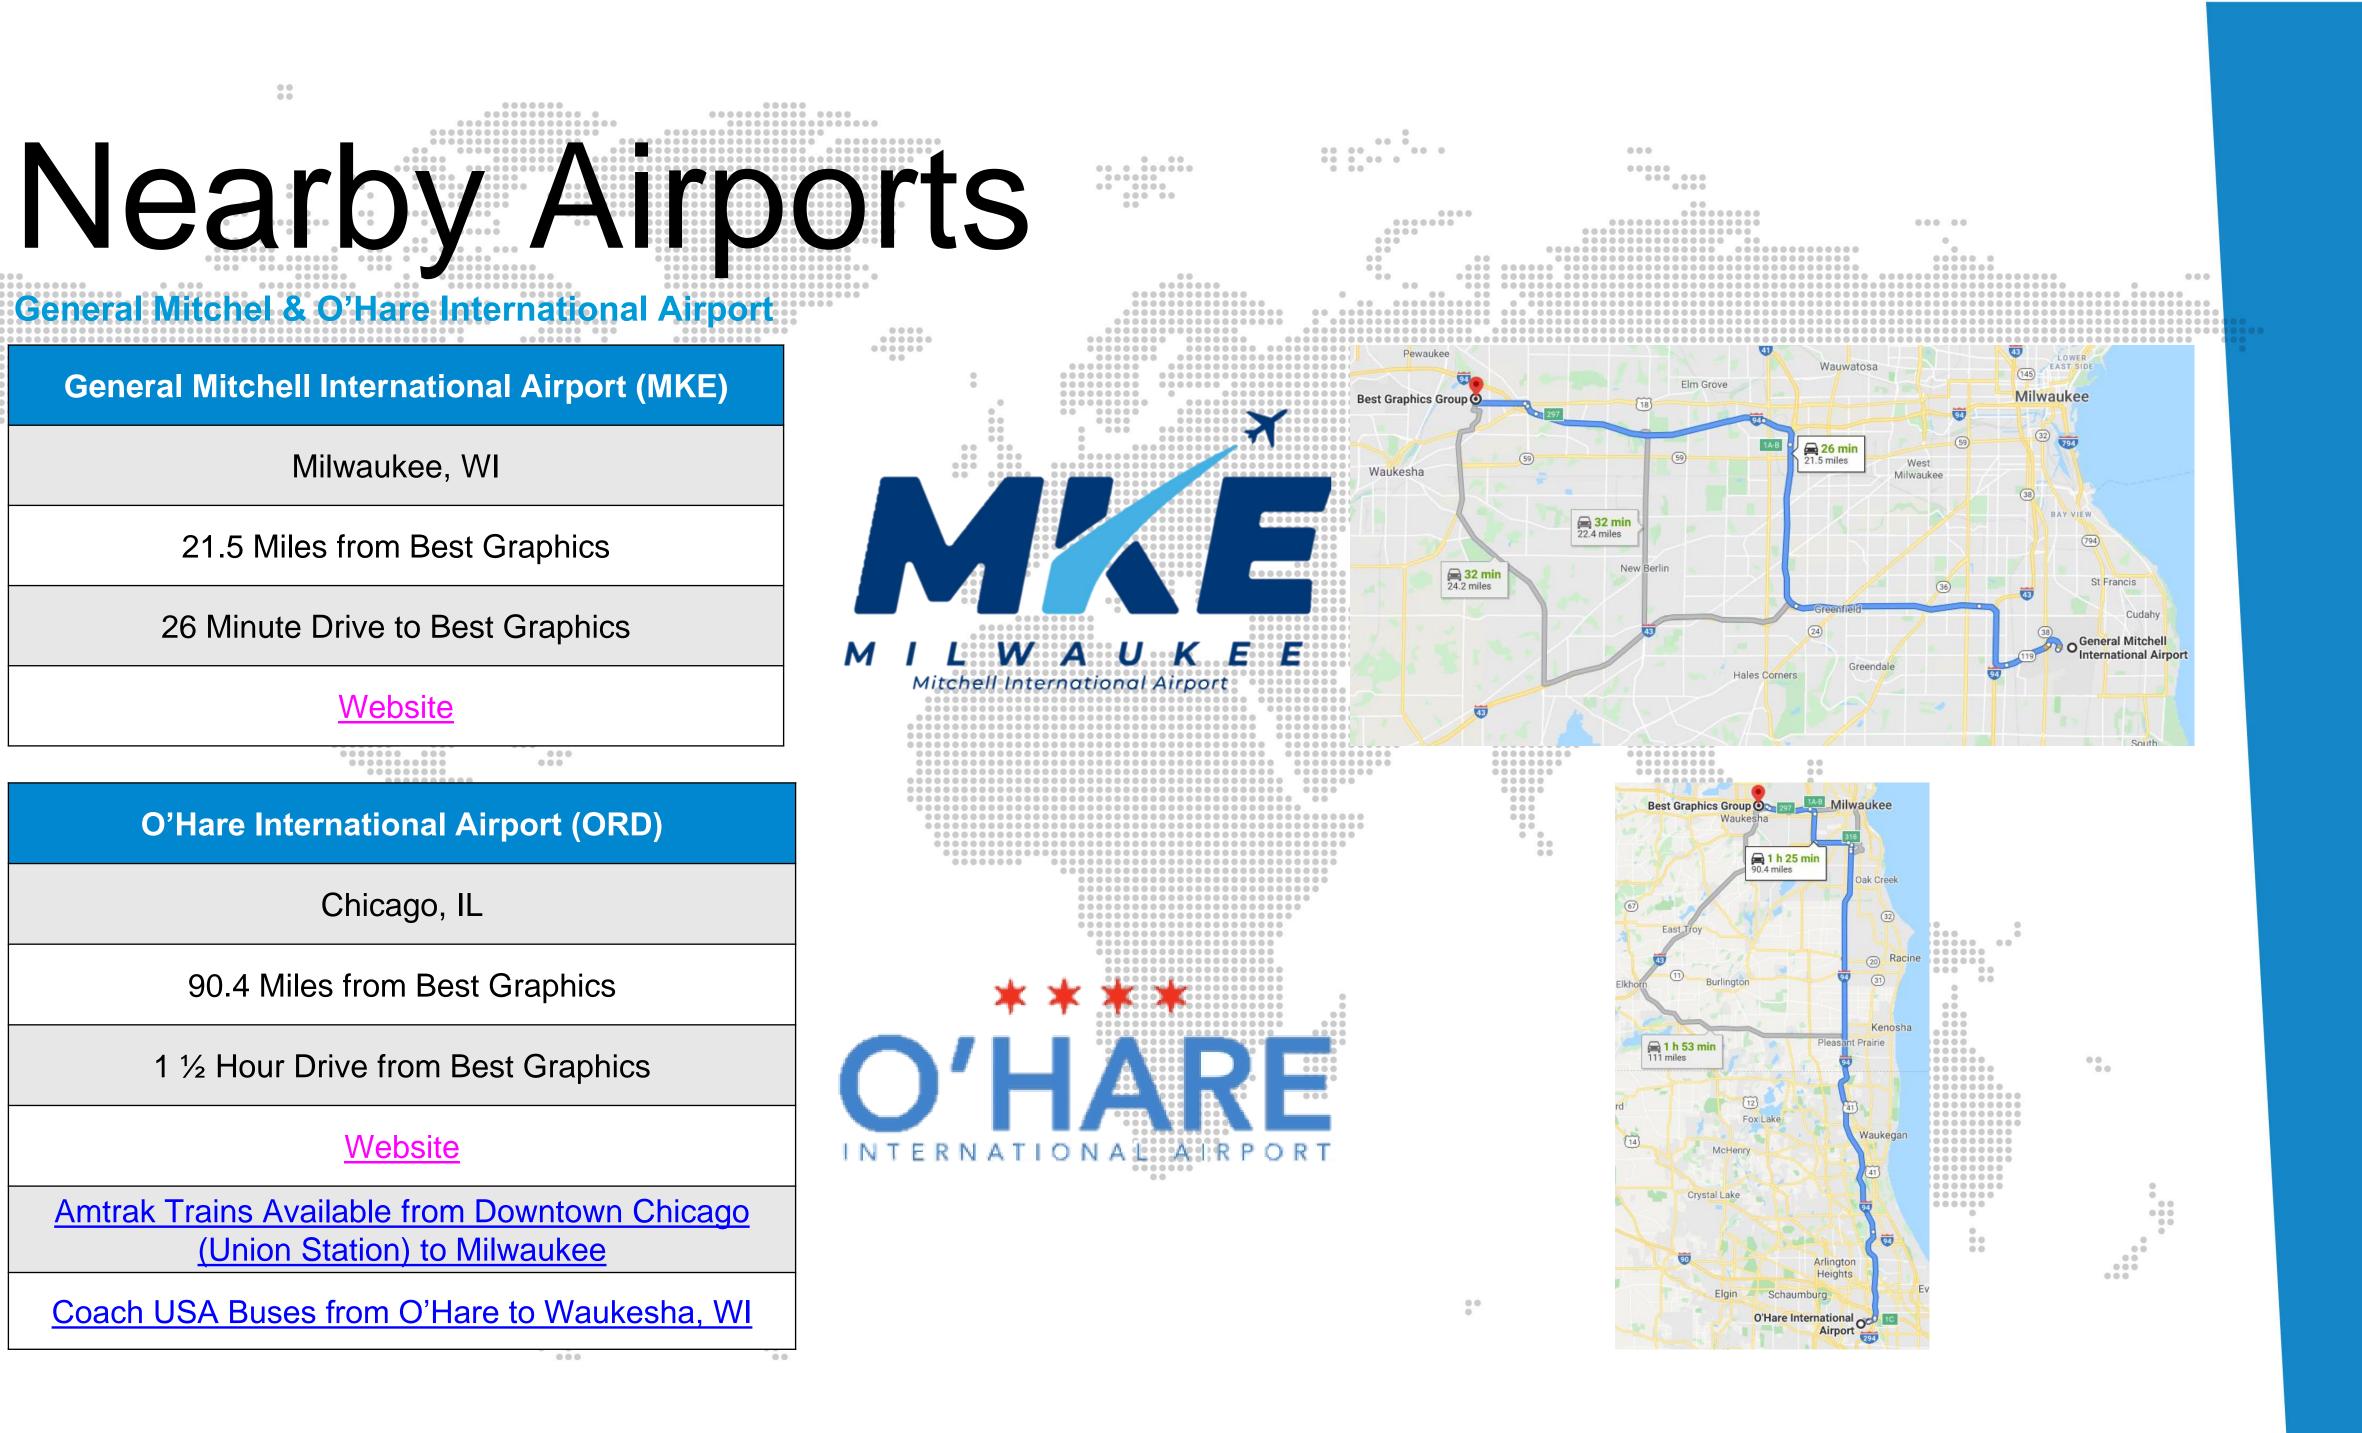

#### General Mitchel & O'Hare International Airport

**General Mitchell International Airport (MKE)** 

...

00

Milwaukee, WI

21.5 Miles from Best Graphics

26 Minute Drive to Best Graphics

Website

....

**O'Hare International Airport (ORD)** 

Chicago, IL

90.4 Miles from Best Graphics

1 <sup>1</sup>/<sub>2</sub> Hour Drive from Best Graphics

Website

Amtrak Trains Available from Downtown Chicago (Union Station) to Milwaukee

Coach USA Buses from O'Hare to Waukesha, WI

INTERNATION

.....