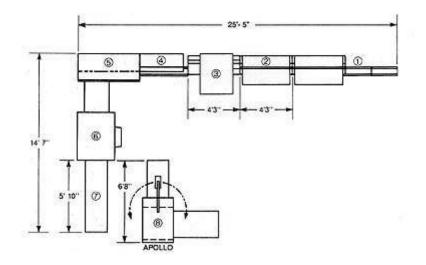

#### 1. Hand Feed Station

- 2. 1551 Feeders
- 3. 1528 Folder Feeder
- 4. Control Panel
- 5. 1550 Saddle Sticher

| NUMBER OF<br>STATIONS | TOTAL<br>LENGTH |
|-----------------------|-----------------|
| 2                     | 14' 6"          |
| 4                     | 18' 9"          |
| 6                     | 23'             |

| 6. 1522 Trimmer                                                                               | 8  | 27' 3" |
|-----------------------------------------------------------------------------------------------|----|--------|
| <ol> <li>7. 1511 Belt Delivery</li> <li>8. APOLLO Compensating<br/>Counter Stacker</li> </ol> | 10 | 31' 6" |
|                                                                                               | 12 | 35' 9" |
|                                                                                               |    |        |