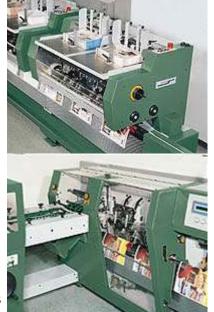

### **Specifications**

1550 Saddle Stitcher, 1551 Feeder, 1522 Trimmer, 1511 Belt Delivery

#### 1. Hand Feed Station

- 2. 1551 Feeders
- 3. 1528 Folder Feeder
- 4. Control Panel
- 5. 1550 Saddle Sticher

| NUMBER OF<br>STATIONS | TOTAL<br>LENGTH |
|-----------------------|-----------------|
| 2                     | 14' 6"          |
| 4                     | 18' 9"          |
| 6                     | 23'             |

| 6. 1522 Trimmer                                                                               | 8  | 27' 3" |
|-----------------------------------------------------------------------------------------------|----|--------|
| <ol> <li>7. 1511 Belt Delivery</li> <li>8. APOLLO Compensating<br/>Counter Stacker</li> </ol> | 10 | 31' 6" |
|                                                                                               | 12 | 35' 9" |
|                                                                                               |    |        |