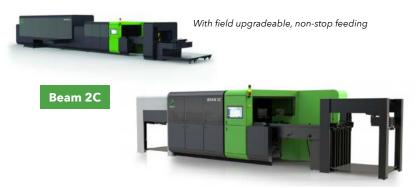

# LASER DIE CUTTERS - CORRUGATED

For small to medium sized corrugated manufacturers. Suitable for packaging, POS, display components and inserts.

| Max Format:  | 30 x 42″      |
|--------------|---------------|
| Speed:       | B1: 2,250 sph |
| Flute Types: | N,F,G,E & B   |
|              | (0.03-0.11")  |