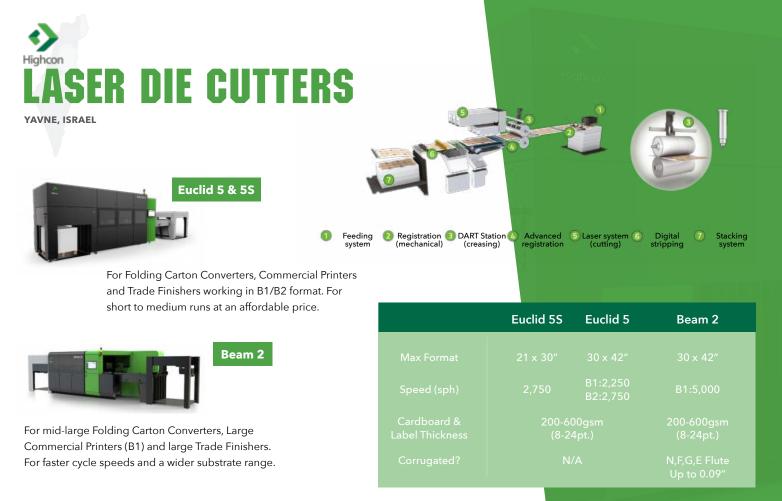

Note: B1 is 27.8" x 39.4", B2 is 19.7" x 27.8"

# LASER DIE CUTTERS - CORRUGATED



For small to medium sized corrugated manufacturers. Suitable for packaging, POS, display components and inserts.

| Max Format:  | 30 x 42″      |
|--------------|---------------|
| Speed:       | B1: 2,250 sph |
| Flute Types: | N,F,G,E & B   |
|              | (0.03-0.11")  |



For medium to large corrugated manufacturers. Available in two configurations: pallet-based for short runs, or the optional nonstop feeding, stacking and waste removal version for enhanced productivity. Supports higher speed and thicker substrates. Suitable for packaging, POS, display components and inserts.

| Max Format:  | 30 x 42"                     |
|--------------|------------------------------|
| Speed:       | B1: 4,00