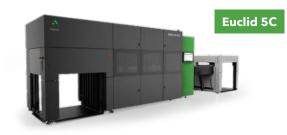

For medium to large corrugated manufacturers. Available in two configurations: pallet-based for short runs, or the optional nonstop feeding, stacking and waste removal version for enhanced productivity. Supports higher speed and thicker substrates. Suitable for packaging, POS, display components and inserts.

| Max Format:  | 30 x 42"                     |
|--------------|------------------------------|
| Speed:       | B1: 4,000 sph                |
| Flute Types: | N,F,G,E,B,C & Double Wall EE |
|              | (0.03-0.15")                 |