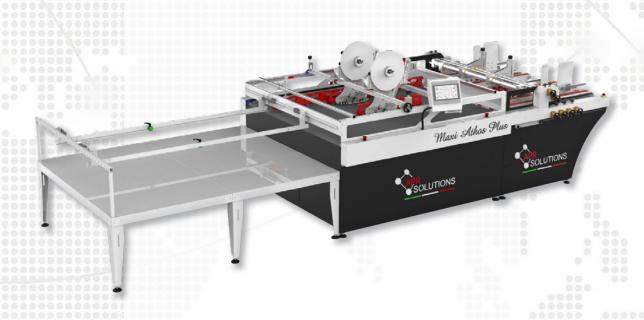

# TAPING MACHINES FOR CORRUGATE

**Company Overview** 

**Maxi Athos 160** 

Manual or Automatic Feeder Max. Size Format: 63.0" x 78.7"

**Maxi Athos 220** 

Manual or Automatic Feeder Max. Size Format: 86.6" x 86.6

# **MAXI ATHOS**

#### **Machine Overview**

#### Features -

- Lateral stops for a better sheet margin
- Marginator positioned in front of the double-sided tape application unit
- Adjustable pressure paper transport devices
- > The applicators are adjustable in heights and on the sides, through the new system of linear crank displacement
- > The machine has two RAP applicators for double sided tape
- The setting and the programming of the PLC are user friendly and don't require a professional operator
- > Collect hopper to simplify the paper alignment

#### Options –

- 2 extra RAP applications
- **>** RAP strip, Tear Tape applicator