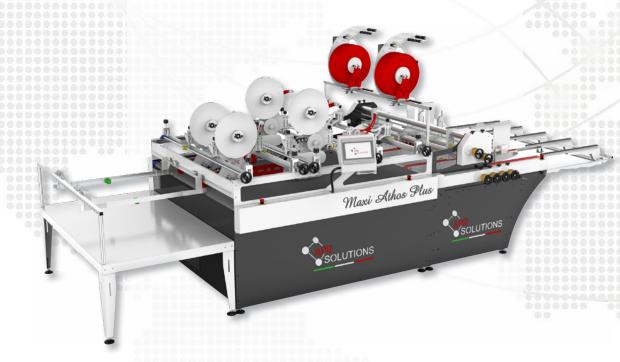

# TAPING MACHINES FOR CORRUGATE

**Company Overview** 

**Maxi Athos 160** 

Manual or Automatic Feeder Max. Size Format: 63.0" x 78.7"

**Maxi Athos 220** 

Manual or Automatic Feeder Max. Size Format: 86.6" x 86.6

# **MAXI ATHOS**

#### **Machine Overview**

#### Features -

- Lateral stops for a better sheet margin
- Marginator positioned in front of the double-sided tape application unit
- Adjustable pressure paper transport devices
- > The applicators are adjustable in heights and on the sides, through the new system of linear crank displacement
- > The machine has two RAP applicators for double sided tape
- The setting and the programming of the PLC are user friendly and don't require a professional operator
- > Collect hopper to simplify the paper alignment

#### Options –

- 2 extra RAP applications
- **>** RAP strip, Tear Tape applicator