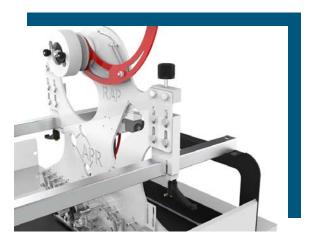

# MINI ATHOS

#### **Machine Overview**

Hand-fed machine for the industrial application of different types of double-sided tape.

#### Tape Types –

- Banner
- **>** PVC
- **>** TNT
- Acrylic
- Transfer

### MINI ATHOS

#### **Machine Overview**

#### Features –

- > Lateral stops for a better sheet margin
- The applicator is adjustable in height, and left/right site
- The setting and the programming of the PLC are user friendly and don't require a professional operator
- Ready to add a RAP applicator in parallel
- > Delivery table with side alignment