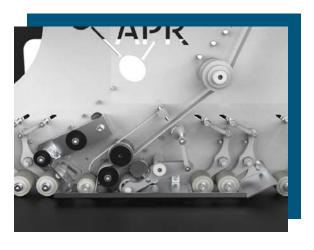

## ATHOS PLUS

#### **Machine Overview**

The **Athos Plus** is designed to apply double sided tape, acrylic tape, foam, pvc e tear tape on any type of paper, cardboard, profiles, wood and aluminum.

The Athos Plus can be configured with either:

- Manual Feeder, ideal when working with light weights materials, complex die-cuts, materials prone to static, etc.
- Automatic Continuous Feeder, ideal for products weighing over 150 gr/sqm, and ensures a high production speed

#### Tape Types –

- Banner > Transfer
- > PVC > Foam until 3mm
- > TNT > VHB tape for automotive
- AcrylicTear-off tape

#### **Machine Overview**

#### Features -

- Lateral stops for a better sheet margin
- Marginator positioned in front of the double-sided tape application unit
- No. 2 main paper transport devices with transmission system, complete of small wheels "Bruco"
- > The applicators are adjustable in heights and on the sides, through the new positioning system
- The standard version machine has two RAP applicators, one for the right and one for the left version
- > The setting and the programming of the PLC are user friendly and don't require a professional operator

#### Options -

- 2 extra RAP applications
- **>** RAP strip, Tear Tape applicator
- Automatic delivery table