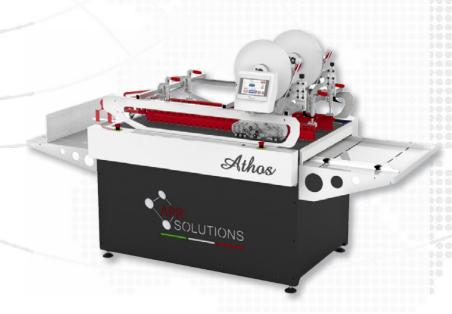

# **ATHOS**

#### **Machine Overview**

The **Athos** is a hand-fed taping machine designed to apply double sided tape, acrylic tape, foam, pvc e tear tape on any type of paper, cardboard, profiles, wood and aluminum.

#### Tape Types –

- **>** PVC **>** Foam until 3mm
- > TNT > VHB tape for automotive
- AcrylicTear-off tape

### **ATHOS**

#### **Machine Overview**

#### Features -

- Lateral stops for a better sheet margin
- Limit device located before the unit application of the double-sided adhesive tape
- No. 2 "Bruco", main paper transport devices with transmission system, complete of small wheels
- The applicators are adjustable in heights and on the sides, through the new positioning system
- The machine has two RAP applicators, one for the right and one for the left version
- The setting and the programming of the PLC are user friendly and don't require a professional operator
- > Collecting tray with chute for easy sheet alignment

#### Options –

- 2 extra RAP applications
- > RAP strip, Tear Tape applicator