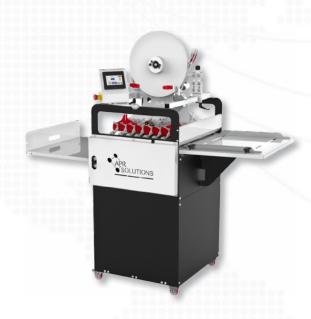

# MINI ATHOS

#### **Machine Overview**

Hand-fed machine for the industrial application of different types of double-sided tape.

#### Tape Types –

- Banner
- **>** PVC
- **>** TNT
- Acrylic
- Transfer

### MINI ATHOS

#### **Machine Overview**

#### Features –

- > Lateral stops for a better sheet margin
- The applicator is adjustable in height, and left/right site
- The setting and the programming of the PLC are user friendly and don't require a professional operator
- Ready to add a RAP applicator in parallel
- > Delivery table with side alignment