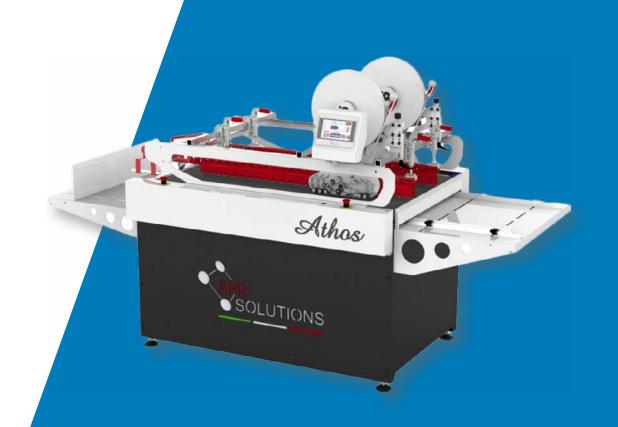

# **ATHOS**

#### **Machine Overview**

The **Athos** is a hand-fed taping machine designed to apply double sided tape, acrylic tape, foam, pvc e tear tape on any type of paper, cardboard, profiles, wood and aluminum.

#### Features -

- Lateral stops for a better sheet margin
- Limit device located before the unit application of the double-sided adhesive tape
- No. 2 "Bruco", main paper transport devices with transmission system, complete of small wheels
- The applicators are adjustable in heights and on the sides, through the new positioning system
- The machine has two RAP applicators, one for the right and one for the left version
- The setting and the programming of the PLC are user friendly and don't require a professional operator
- > Collecting tray with chute for easy sheet alignment