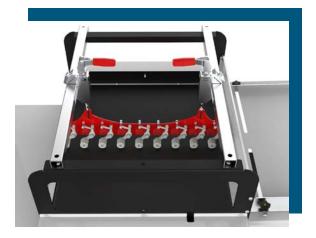

#### Features -

- Lateral stops for a better sheet margin
- Limit device located before the unit application of the double-sided adhesive tape
- No. 2 "Bruco", main paper transport devices with transmission system, complete of small wheels
- The applicators are adjustable in heights and on the sides, through the new positioning system
- The machine has two RAP applicators, one for the right and one for the left version
- The setting and the programming of the PLC are user friendly and don't require a professional operator
- > Collecting tray with chute for easy sheet alignment

#### Options –

- 2 extra RAP applications
- > RAP strip, Tear Tape applicator