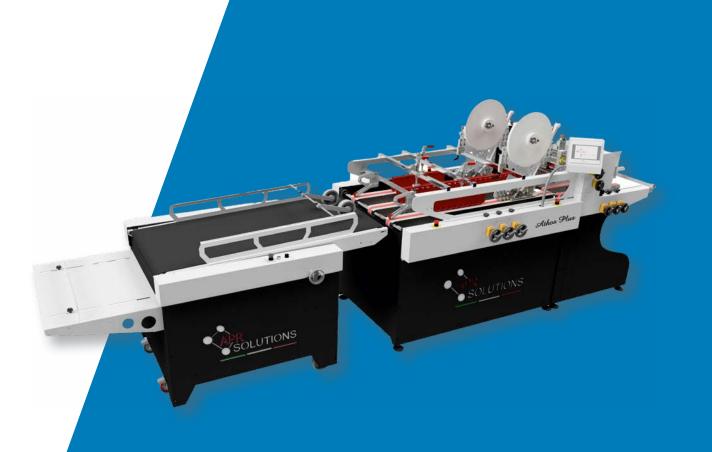

## ATHOS PLUS

#### **Machine Overview**

The **Athos Plus** is designed to apply double sided tape, acrylic tape, foam, pvc e tear tape on any type of paper, cardboard, profiles, wood and aluminum.

The Athos Plus can be configured with either:

- Manual Feeder, ideal when working with light weights materials, complex die-cuts, materials prone to static, etc.
- Automatic Continuous Feeder, ideal for products weighing over 150 gr/sqm, and ensures a high production speed