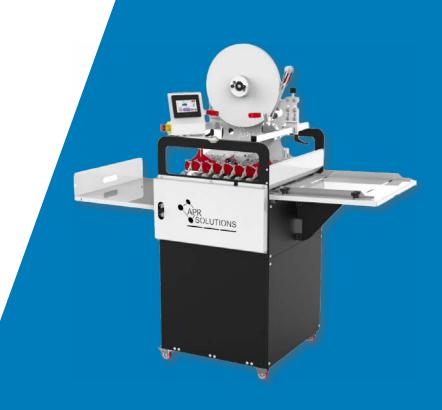

# MINI ATHOS

#### **Machine Overview**

Hand-fed machine for the industrial application of different types of double-sided tape.

#### Tape Types –

- Banner
- **>** PVC
- **>** TNT
- Acrylic
- Transfer

#### Features –

- > Lateral stops for a better sheet margin
- The applicator is adjustable in height, and left/right site
- The setting and the programming of the PLC are user friendly and don't require a professional operator
- Ready to add a RAP applicator in parallel
- > Delivery table with side alignment