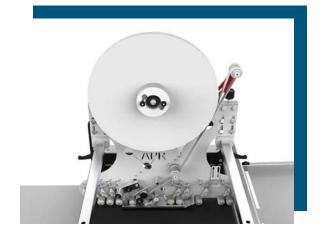

# TAPING MACHINES FOR CORRUGATE

**Company Overview** 

**Maxi Athos 160** 

Manual or Automatic Feeder Max. Size Format: 63.0" x 78.7"

**Maxi Athos 220** 

Manual or Automatic Feeder Max. Size Format: 86.6" x 86.6

# **MAXI ATHOS**

#### **Machine Overview**

#### Features -

- Lateral stops for a better sheet margin
- Marginator positioned in front of the double-sided tape application unit
- Adjustable pressure paper transport devices
- > The applicators are adjustable in heights and on the sides, through the new system of linear crank displacement
- > The machine has two RAP applicators for double sided tape
- The setting and the programming of the PLC are user friendly and don't require a professional operator
- > Collect hopper to simplify the paper alignment

#### Options –

- 2 extra RAP applications
- **>** RAP strip, Tear Tape applicator