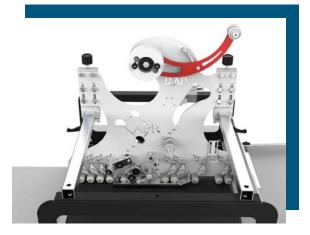

# **ATHOS**

#### **Machine Overview**

The **Athos** is a hand-fed taping machine designed to apply double sided tape, acrylic tape, foam, pvc e tear tape on any type of paper, cardboard, profiles, wood and aluminum.

#### Tape Types –

- **>** PVC **>** Foam until 3mm
- > TNT > VHB tape for automotive
- AcrylicTear-off tape

### **ATHOS**

#### **Machine Overview**

#### Features -

- Lateral stops for a better sheet margin
- Limit device located before the unit application of the double-sided adhesive tape
- No. 2 "Bruco", main paper transport devices with transmission system, complete of small wheels
- The applicators are adjustable in heights and on the sides, through the new positioning system
- The machine has two RAP applicators, one for the right and one for the left version
- The setting and the programming of the PLC are user friendly and don't require a professional operator
- > Collecting tray with chute for easy sheet alignment

#### Options –

- 2 extra RAP applications
- > RAP strip, Tear Tape applicator