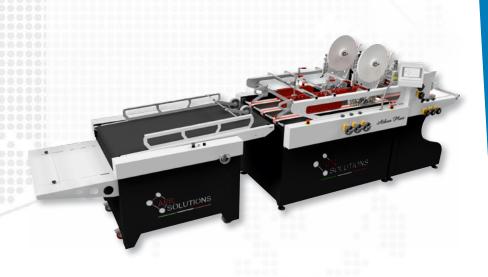

## ATHOS PLUS

#### **Machine Overview**

The **Athos Plus** is designed to apply double sided tape, acrylic tape, foam, pvc e tear tape on any type of paper, cardboard, profiles, wood and aluminum.

The Athos Plus can be configured with either:

- Manual Feeder, ideal when working with light weights materials, complex die-cuts, materials prone to static, etc.
- Automatic Continuous Feeder, ideal for products weighing over 150 gr/sqm, and ensures a high production speed

#### Tape Types –

- Banner > Transfer
- > PVC > Foam until 3mm
- > TNT > VHB tape for automotive
- AcrylicTear-off tape

#### Features -

- Lateral stops for a better sheet margin
- Marginator positioned in front of the double-sided tape application unit
- No. 2 main paper transport devices with transmission system, complete of small wheels "Bruco"
- > The applicators are adjustable in heights and on the sides, through the new positioning system
- The standard version machine has two RAP applicators, one for the right and one for the left version
- > The setting and the programming of the PLC are user friendly and don't require a professional operator

#### Options -

- 2 extra RAP applications
- **>** RAP strip, Tear Tape applicator
- Automatic delivery table