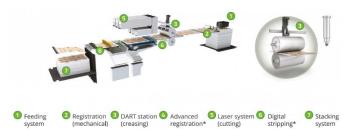

Highcon machines provide a revolutionary approach by separating cutting and creasing processes, unlike the conventional die that combines both. This change is driven by the understanding that these processes have different needs. While creasing remains relatively stable, cutting often requires adjustments.

Highcon's separation of the activities enables folding carton and corrugated converters, printers, and trade finishers to meet their clients' demands for flexibility, creativity, and responsiveness. It encourages the development of new packaging and marketing concepts. Proofing becomes efficient, allowing fine-tuning of creative designs without wasting time, money, or materials.