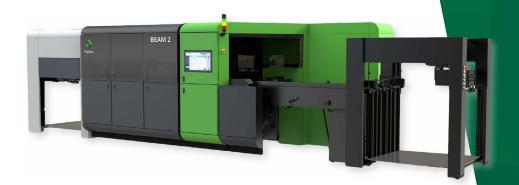

#### **BEAM 2**

For folding carton and commercial applications at up to 5,000 b1 sheets/hour, the Highcon Beam 2 is a robust and profitable solution. Improves supply chain by eliminating tooling and streamlining setup. Wide substrate gamut - up to E-flute. Analog to digital conversion - also frees up analog equipment for very long runs.

## **Applications:**

- > Medium Runs
- > Luxury
  Packaging
- > Beverage Packaging
- > Sleeves

- > Blister Cards
- > Greeting Cards
- > Brochures
- > Calendars
- > Invitations

Highcon, established in 2009 and headquartered one hour West of Jerusalem, Israel, develops and manufactures innovative Laser Die Cutting solutions Their mission is to accelerate the adoption and usage of their digital finishing solutions to empower efficiency, innovation, effectiveness, and sustainability.