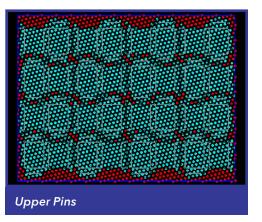

# Utilizing our Mark IV software in Pre-press, cartons are laid out on a printed sheet in a way that allows a series of upper and lower pins to separate finished cartons (pushed up) from waste scrap (forced down).

Thereafter, finished cartons are delivered to the end of the BLK and are automatically palletized. The combination of just under 5,000 total pins allows your team to create nearly infinite templates, thus enabling you to place different designed cartons side-by-side on the same sheet. The (2) templates per job are made of paper board, and cost your team next to nothing.