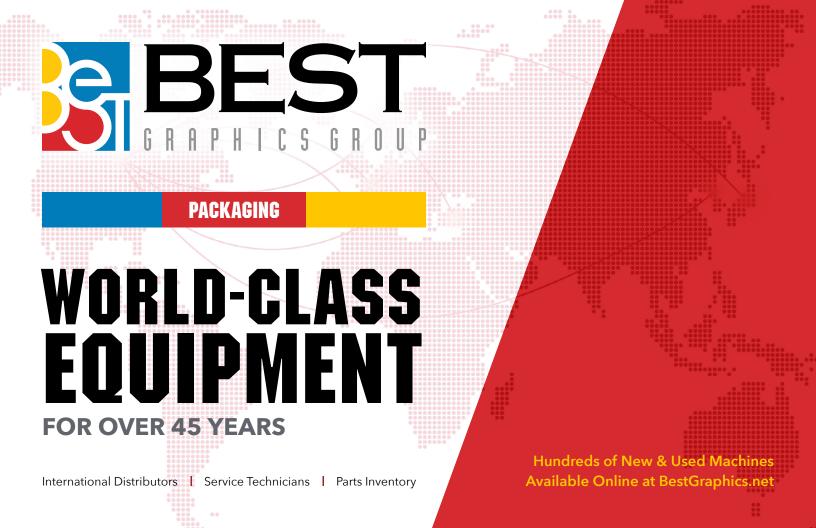

# Utilizing our Mark IV software in Pre-press, cartons are laid out on a printed sheet in a way that allows a series of upper and lower pins to separate finished cartons (pushed up) from waste scrap (forced down).

Thereafter, finished cartons are delivered to the end of the BLK and are automatically palletized. The combination of just under 5,000 total pins allows your team to create nearly infinite templates, thus enabling you to place different designed cartons side-by-side on the same sheet. The (2) templates per job are made of paper board, and cost your team next to nothing.

## ENDLESS LAYOUTS. ZERO TOOLING COST. QUICK CHANGEOVERS. FASTER THROUGHPUTS!