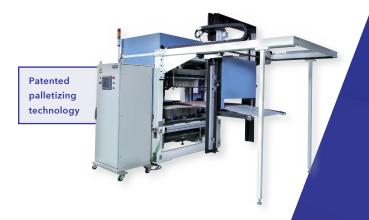

# Utilizing our Mark IV software in Pre-press, cartons are laid out on a printed sheet in a way that allows a series of upper and lower pins to separate finished cartons (pushed up) from waste scrap (forced down).

Thereafter, finished cartons are delivered to the end of the BLK and are automatically palletized. The combination of just under 5,000 total pins allows your team to create nearly infinite templates, thus enabling you to place different designed cartons side-by-side on the same sheet. The (2) templates per job are made of paper board, and cost your team next to nothing.

## ENDLESS LAYOUTS. ZERO TOOLING COST. QUICK CHANGEOVERS. FASTER THROUGHPUTS!