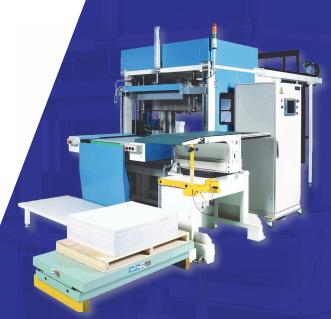

# Utilizing our Mark IV software in Pre-press, cartons are laid out on a printed sheet in a way that allows a series of upper and lower pins to separate finished cartons (pushed up) from waste scrap (forced down).

Thereafter, finished cartons are delivered to the end of the BLK and are automatically palletized. The combination of just under 5,000 total pins allows your team to create nearly infinite templates, thus enabling you to place different designed cartons side-by-side on the same sheet. The (2) templates per job are made of paper board, and cost your team next to nothing.