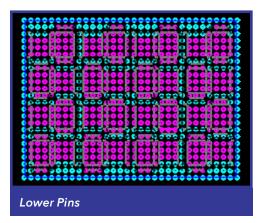

# Utilizing our Mark IV software in Pre-press, cartons are laid out on a printed sheet in a way that allows a series of upper and lower pins to separate finished cartons (pushed up) from waste scrap (forced down).

Thereafter, finished cartons are delivered to the end of the BLK and are automatically palletized. The combination of just under 5,000 total pins allows your team to create nearly infinite templates, thus enabling you to place different designed cartons side-by-side on the same sheet. The (2) templates per job are made of paper board, and cost your team next to nothing.