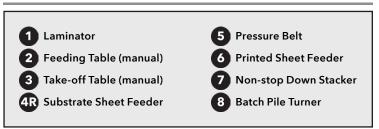

The "134R5" refers to the modules that the unit consists of. In this case "1" is the laminator, "3" is the take-off table, "4R" refers to the substrate sheet feeder, and "5" refers to the pressure belt. *Available modules shown to the right.* 