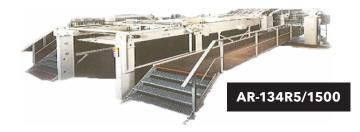

## 'A' & 'S' Models

STOCK Litho Laminators are modular in design, and thus can be automated from the start, or scaled in the future. The model name is simply a construction of which modules are required. For example, a common machine offering is A-134R5/1500.

The "134R5" refers to the modules that the unit consists of. In this case "1" is the laminator, "3" is the take-off table, "4R" refers to the substrate sheet feeder, and "5" refers to the pressure belt. *Available modules shown to the right.* 

Lastly, the "1500" is the working width in millimeters, 59.1" in this case. Other available options are: 1250 (49.2"), 1650 (65.0"), and 2050 (80.7")

|                   | 'A' Model                     | 'S' Model     |
|-------------------|-------------------------------|---------------|
| Run Lengths       | 100 - 10,000                  | 500 - 100,000 |
| Registration      | 1/64″                         | 1/32″         |
| Mounter Widths    | 49.2"   59.1"   65.0"   80.7" |               |
| Max. Sheet Length | 82.5″                         |               |
| Setup Time        | 5 minutes                     |               |
| Max. Speed        | 3,000 sph                     | 8,000 sph     |