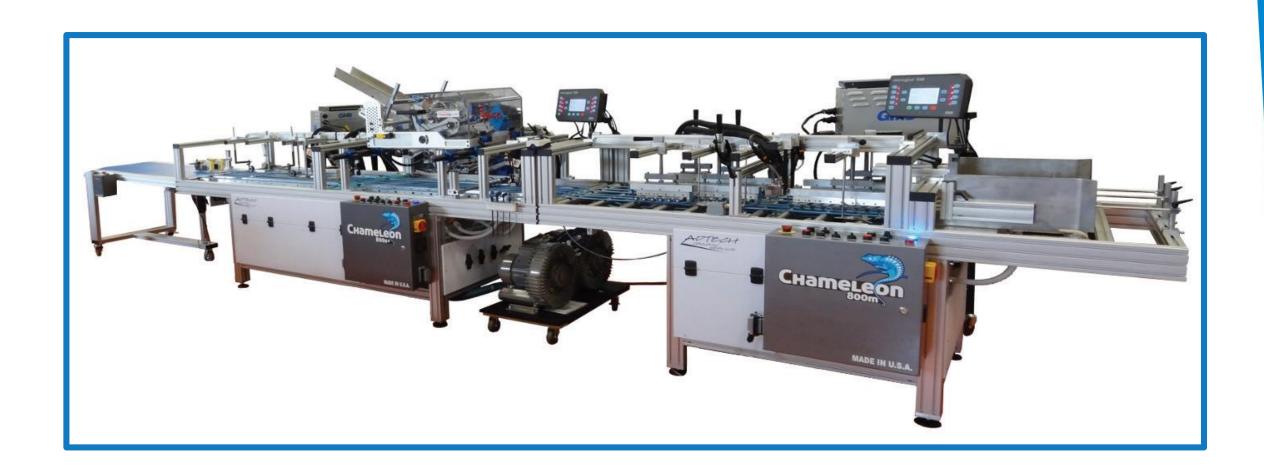

### Modules

### **Machine Overview**

| Optional Accessories & Equipment            |                                                  |
|---------------------------------------------|--------------------------------------------------|
| Top load vacuum assisted continuous feeder  | Remoistenable glue module                        |
| S-2 finishing module (650, 800, 920 widths) | Lock bottom box kit                              |
| S-3 finishing module (650, 800, 920 widths) | Accordion fold kit                               |
| SRS – Side Register Score Module            | High speed box folding kit                       |
| TO – Turn over module                       | Rotary feeder affixing/tipping module (3D items) |
| Top feed continuous feeder                  | Friction feeder affixing/tipping module          |
| Flying half turn kit                        | 650CD compression delivery                       |
| Modular cross fold station (add'l)          | 530CD convertible compression delivery           |