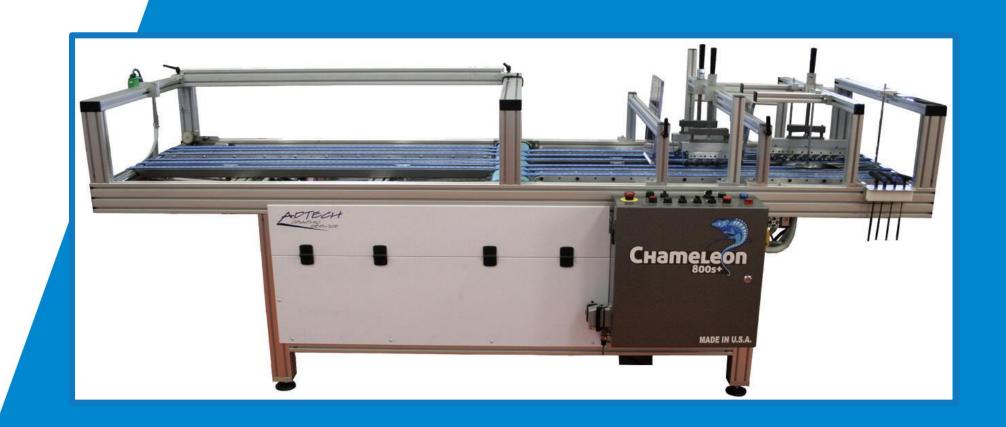

### Common Offering

800MXX 31" Straightline Vacuum Feed Folder Gluer with Auto-Bottom

#### **Features:**

- Convertible transport system
- Bearing bed cassette transport
- Bridge & beam accessory grid
- Quick release top drives with variable pressure
- Multifunction plow & former accessory package
- Modular cross fold system
- Flying quarter turn kit
- A/C inverter drive system
- Electrically prepared for standalone operation
- Multi head Hot Melt glue application system
- 530-5 wide belt delivery variable speed with product scan

### **Options:**

- Quick release top drive (w/o variable pressure)
- Pocket folder plow accessory package with final fold
- Twin gun cold application system
- Available in 25.6" (650MXX) and 36" (920MXX) working widths