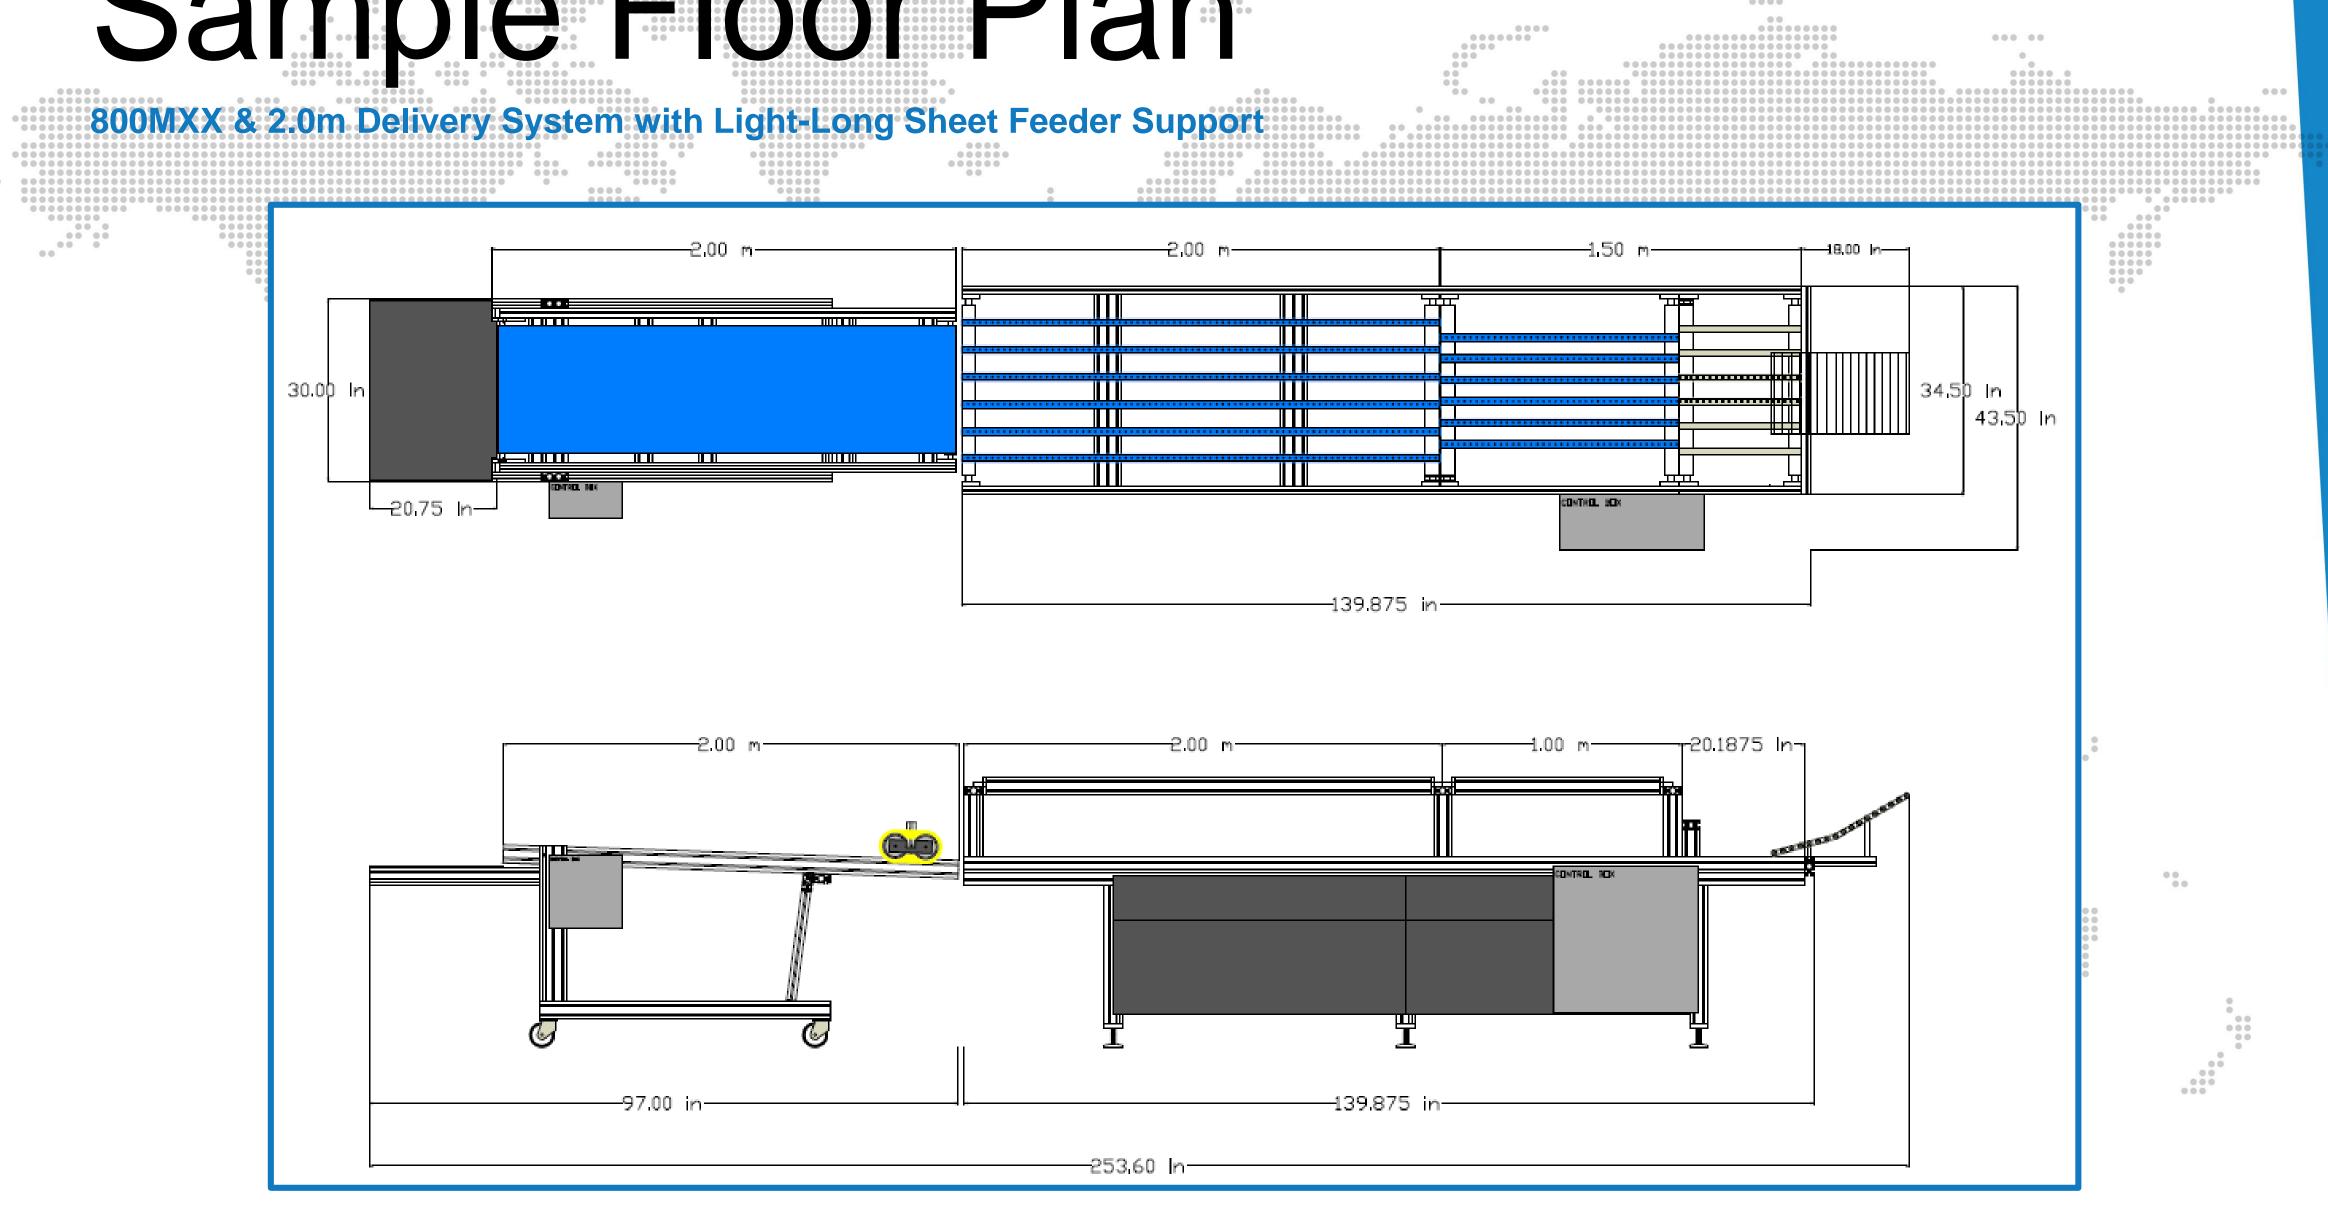

urn rotation



### Common Offering

800MXX 31" Straightline Vacuum Feed Folder Gluer with Auto-Bottom

#### **Features:**

- Convertible transport system
- Bearing bed cassette transport
- Bridge & beam accessory grid
- Quick release top drives with variable pressure
- Multifunction plow & former accessory package
- Modular cross fold system
- Flying quarter turn kit
- A/C inverter drive system
- Electrically prepared for standalone operation
- Multi head Hot Melt glue application system
- 530-5 wide belt delivery variable speed with product scan

### **Options:**

- Quick release top drive (w/o variable pressure)
- Pocket folder plow accessory package with final fold
- Twin gun cold application system
- Available in 25.6" (650MXX) and 36" (920MXX) working widths



# Samole Hawaii Plan



### Modules

### **Machine Overview**

| Optional Accessories & Equipment            |                                                  |
|---------------------------------------------|--------------------------------------------------|
| Top load vacuum assisted continuous feeder  | Remoistenable glue module                        |
| S-2 finishing module (650, 800, 920 widths) | Lock bottom box kit                              |
| S-3 finishing module (650, 800, 920 widths) | Accordion fold kit                               |
| SRS – Side Register Score Module            | High speed box folding kit                       |
| TO – Turn over module                       | Rotary feeder affixing/tipping module (3D items) |
| Top feed continuous feeder                  | Friction feeder af