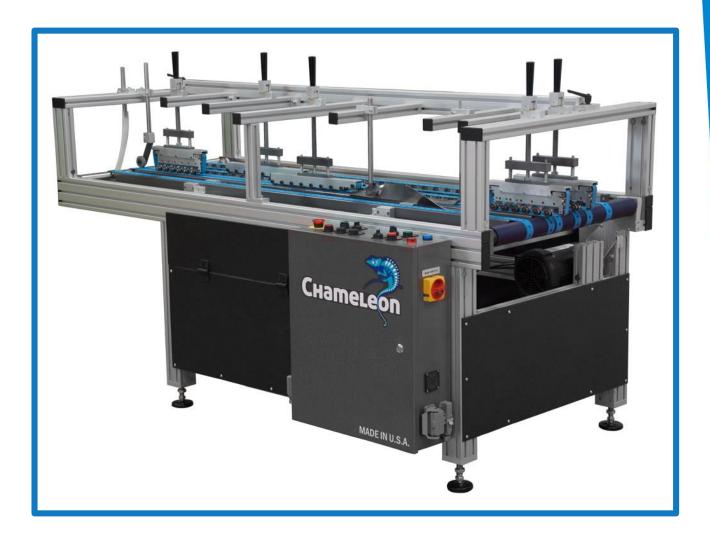

-----|
| Top load vacuum assisted continuous feeder  | Remoistenable glue module                        |
| S-2 finishing module (650, 800, 920 widths) | Lock bottom box kit                              |
| S-3 finishing module (650, 800, 920 widths) | Accordion fold kit                               |
| SRS – Side Register Score Module            | High speed box folding kit                       |
| TO – Turn over module                       | Rotary feeder affixing/tipping module (3D items) |
| Top feed continuous feeder                  | Friction feeder affixing/tipping module          |
| Flying half turn kit                        | 650CD compression delivery                       |
| Modular cross fold station (add'l)          | 530CD convertible compression delivery           |



800-S2

### Video Demonstration

Click here to view in separate window



## Parts & Service Support

Milwaukee, WI



### **Parts Department**

- Best Graphics maintains nearly \$750,000 USD in parts on the shelves at our Milwaukee, WI facilities.
- On-Hand Parts: Can drop ship for next-day arrival if ordered before 4pm CST.
- Hard to Find Parts: drop ship directly from our manufacturer partners to get you up-and-running as quickly as possible.

### **Service Scheduling**

- Best Graphics has a full team of Service Technicians to help support the 150-175 machine sales, installations we complete annually.
- Over-the-phone support: Free-of-charge
- Onsite service: Billed out on hourly or daily basis

#### **Contact Our Parts Department**

#### Call

1-800-236-7603 ext. 1010

#### **Email*