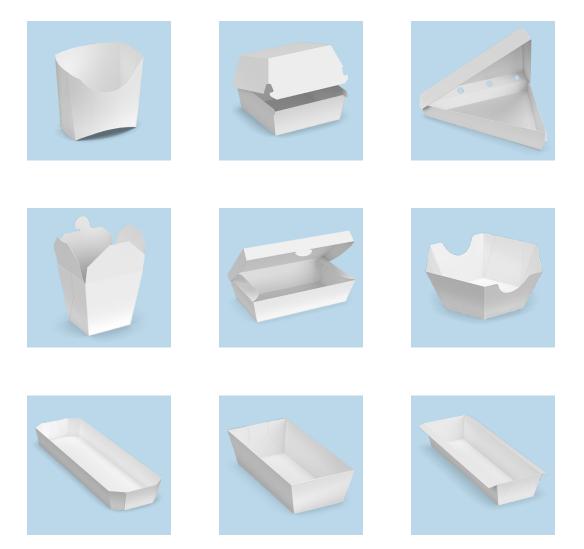

## **Types of Tray Cartons**

The images below show examples the types of trays that can be completed using Heiber + Schroeder's Tray Formers.