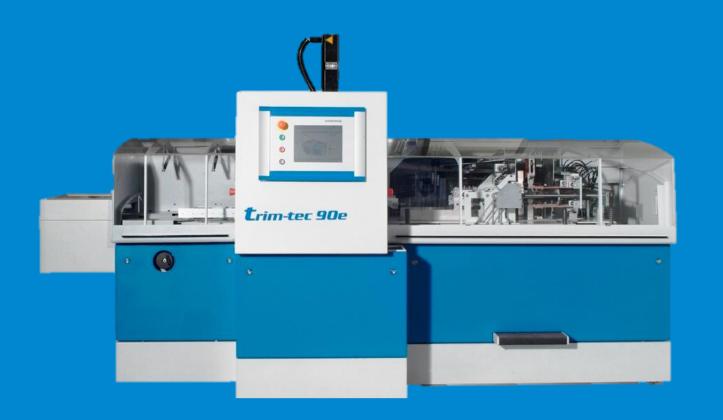

| Trim-Tec 90e Automated Three Knife Trimmer |                                                    |
|--------------------------------------------|----------------------------------------------------|
| Mechanical Speed                           | 500 – 5,400 cycles/hr.                             |
| Product Height                             | Untrimmed: 5.51 – 16.14"<br>Trimmed 5.31 – 14.96"  |
| Product Width                              | Untrimmed: 4.13 – 12.59"<br>Trimmed: 3.93 – 11.81" |
| Max Trim Height                            | 2.75"                                              |
| Navigator Touch Screen                     |                                                    |
| Automated Set-Up                           |                                                    |
| Cam Shaped Shear Cut Knives                |                                                    |
| Clutch Free Drive                          |                                                    |