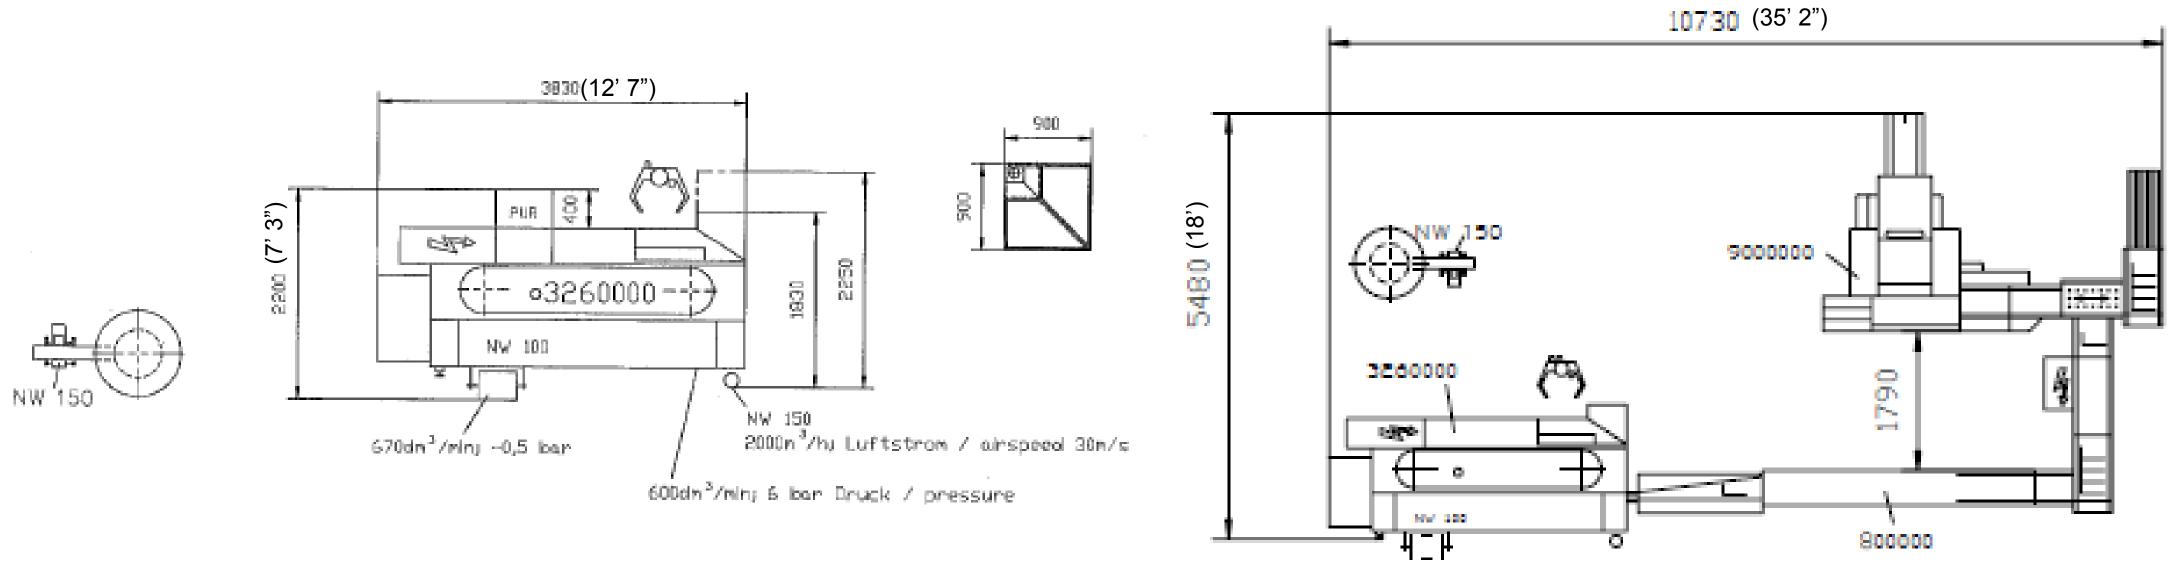

### QUICKBINDER PERFECT BINDER SERIES

| Quickbinder Features                                                                                                                   |                       |
|----------------------------------------------------------------------------------------------------------------------------------------|-----------------------|
| Number of Clamps                                                                                                                       | 5                     |
| Mechanical Speed                                                                                                                       | 500 – 2,000 cycle/hr. |
| Book Thickness                                                                                                                         | 0.08 - 2.76"          |
| Book Height                                                                                                                            | 4.33 – 16.93"         |
| Book Width                                                                                                                             | 4.13 – 12.6"          |
| Fully Automated, Navigator Computer Guided Set-Up                                                                                      |                       |
| Superior, High Quality Production for Short-Runs, Digital Runs, or Initial Sample Work (that otherwise ties up your full length binder |                       |
| Hot Melt or PUR Spine Glue System                                                                                                      |                       |
| Hot Melt Side Glue                                                                                                                     |                       |
| Optional: In-Line Conveyance                                                                                                           |                       |
| Optional: In-Line Trimming                                                                                                             |                       |

### FULL SYSTEM PERFECT BINDERS

| City/City e                                |                                                                                               |
|--------------------------------------------|-----------------------------------------------------------------------------------------------|
| Number of Clamps                           | 15                                                                                            |
| Mechanical Speed                           | Basic Edition: 4,000 cycles/hr. Edition 5000: 5,000 cycles/hr. Edition 6000: 6,000 cycles/hr. |
| Book Thickness                             | 0.008 – 2.44"                                                                                 |
| Book Height                                | 5.51 – 14.56"                                                                                 |
| Book Width                                 | 4.13 – 12.59"                                                                                 |
| Manual or Fully Automated Set-Up           | (2) Prep Stations                                                                             |
| 90° – 180° Placement of<br>Gatherer/Binder | Rotary or Stream Cover                                                                        |