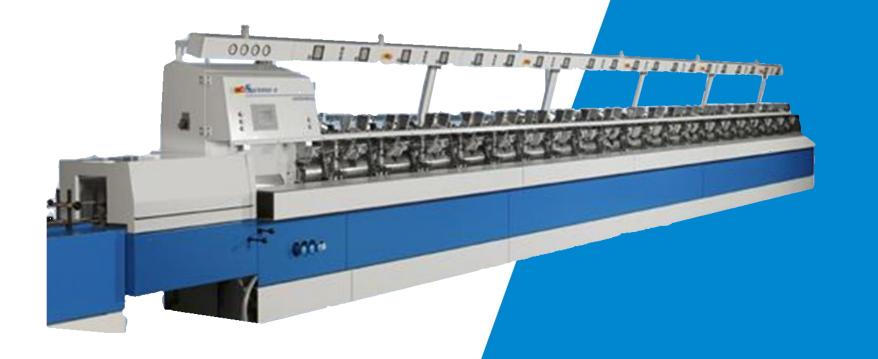

### GATHERES

| Sprinter Gatherer Specs            |                                                                                |
|------------------------------------|--------------------------------------------------------------------------------|
| Number of Stations                 | 4 – 32                                                                         |
| Speed                              | Collating: 1,000 – 8,000 cycles/hr. With Criss Cross: 1,000 – 5,000 cycles/hr. |
| Product Thickness                  | Up to 3.15"                                                                    |
| Min Single Sheet Product Thickness | 70 g/m²                                                                        |
| Product Height                     | 4.13 – 19.09"                                                                  |
| Product Width                      | 2.95 – 12.60"                                                                  |
| Page Signatures                    | 64                                                                             |

| Standard Features                                                                 |  |
|-----------------------------------------------------------------------------------|--|
| Universal Double Gripper System                                                   |  |
| Shaft-less Servo Drive for Stand Alone, or Inline Feature                         |  |
| 25° Incline of Gathering Stations for Reliable and Non-Marking Feeding of Product |  |
| No Spiral Race Required for In-feed into a Binder                                 |  |
| Manual or Automated set-up                                                        |  |
| Integrated (Patented) Winjector Vacuum System                                     |  |
| Touch Screen Function                                                             |  |
| Highest Production to Rated Speed In the Industry                                 |  |