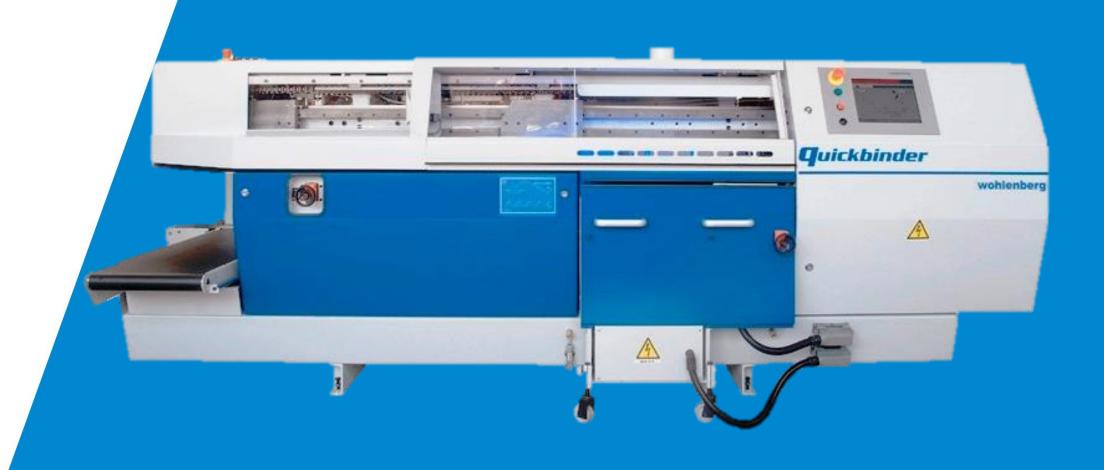

### QUICKBINDER PERFECT BINDER SERIES

| Quickbinder Features                                                                                                                   |                       |
|----------------------------------------------------------------------------------------------------------------------------------------|-----------------------|
| Number of Clamps                                                                                                                       | 5                     |
| Mechanical Speed                                                                                                                       | 500 – 2,000 cycle/hr. |
| Book Thickness                                                                                                                         | 0.08 - 2.76"          |
| Book Height                                                                                                                            | 4.33 – 16.93"         |
| Book Width                                                                                                                             | 4.13 – 12.6"          |
| Fully Automated, Navigator Computer Guided Set-Up                                                                                      |                       |
| Superior, High Quality Production for Short-Runs, Digital Runs, or Initial Sample Work (that otherwise ties up your full length binder |                       |
| Hot Melt or PUR Spine Glue System                                                                                                      |                       |
| Hot Melt Side Glue                                                                                                                     |                       |
| Optional: In-Line Conveyance                                                                                                           |                       |
| Optional: In-Line Trimming                                                                                                             |                       |

| Quickbinder Models    |                                                                                                                       |
|-----------------------|-----------------------------------------------------------------------------------------------------------------------|
| Quickbinder Basic     | See Features to the Left                                                                                              |
| Quickbinder Universal | Features to the Left, and <ul><li>Interface for Coldgluing System</li><li>Interface for Gauzing System</li></ul>      |
| Quickbinder Digital   | <ul> <li>Above Features, and</li> <li>Delta 10-Function</li> <li>Equipment for Measuring Product Thickness</li> </ul> |

## Quickbinder Layout

**Standalone** 

**Inline with Trimmer** 