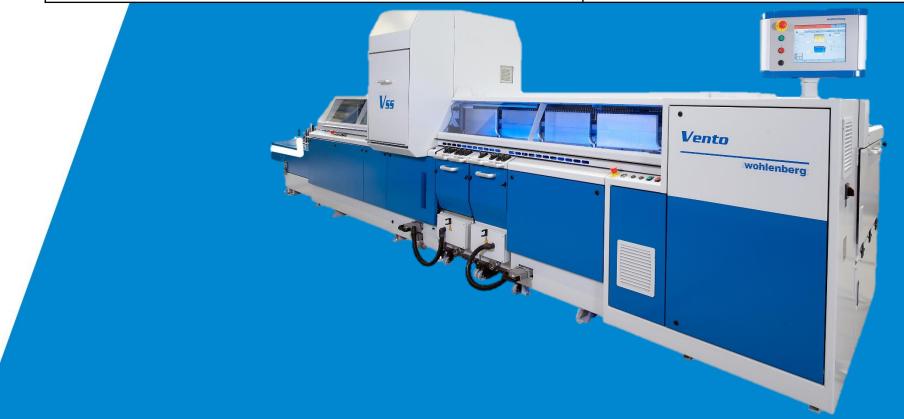

| Vento                         |                                            |
|-------------------------------|--------------------------------------------|
| Number of Clamps              | 18                                         |
| Mechanical Speed              | 7,000 cycles/hr.                           |
| Book Thickness                | 0.078 – 2.44"                              |
| Book Height                   | 5.51 – 17.12"                              |
| Book Width                    | 2.95 – 12.59"                              |
| Fully Automated Set-Up        | 90° – 180° Placement of<br>Gatherer/Binder |
| 3 Spine Prep Stations         | Gauzing Capability                         |
| Rotary or Stream Cover Feeder | Optional: Foredge Trim System (Patented)   |