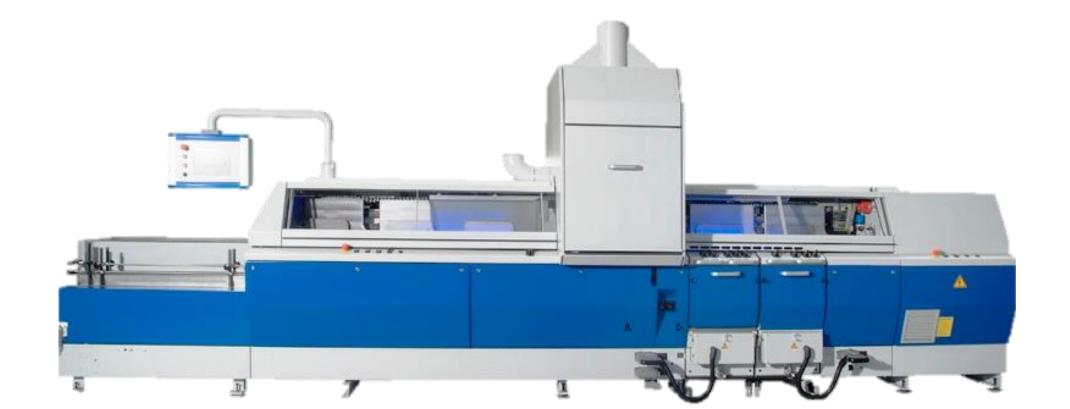

### FULL SYSTEM PERFECT BINDERS

| City/City e                                |                                                                                               |
|--------------------------------------------|-----------------------------------------------------------------------------------------------|
| Number of Clamps                           | 15                                                                                            |
| Mechanical Speed                           | Basic Edition: 4,000 cycles/hr. Edition 5000: 5,000 cycles/hr. Edition 6000: 6,000 cycles/hr. |
| Book Thickness                             | 0.008 – 2.44"                                                                                 |
| Book Height                                | 5.51 – 14.56"                                                                                 |
| Book Width                                 | 4.13 – 12.59"                                                                                 |
| Manual or Fully Automated Set-Up           | (2) Prep Stations                                                                             |
| 90° – 180° Placement of<br>Gatherer/Binder | Rotary or Stream Cover                                                                        |