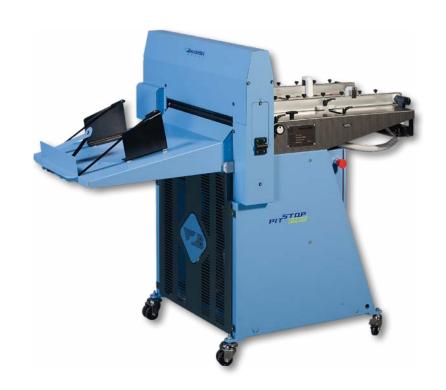

### PIT STOP FM HIGH SPEED

### **Creasing Machine**

The **PIT STOP FM High Speed** is the highest performing creasing machine, with a maximum production speed of up to 14,000 sheets per hour thanks to Bacciottini's "DIRECT DRIVE" system. Simple setting functions allow up to 100 creases per sheet and 200 job memory for easy recall. Creasing, perforating, and punching tools can be easily interchanged in under 30 seconds. A digital creasing tool is available for all offset and digital stock up to 600 gsm.