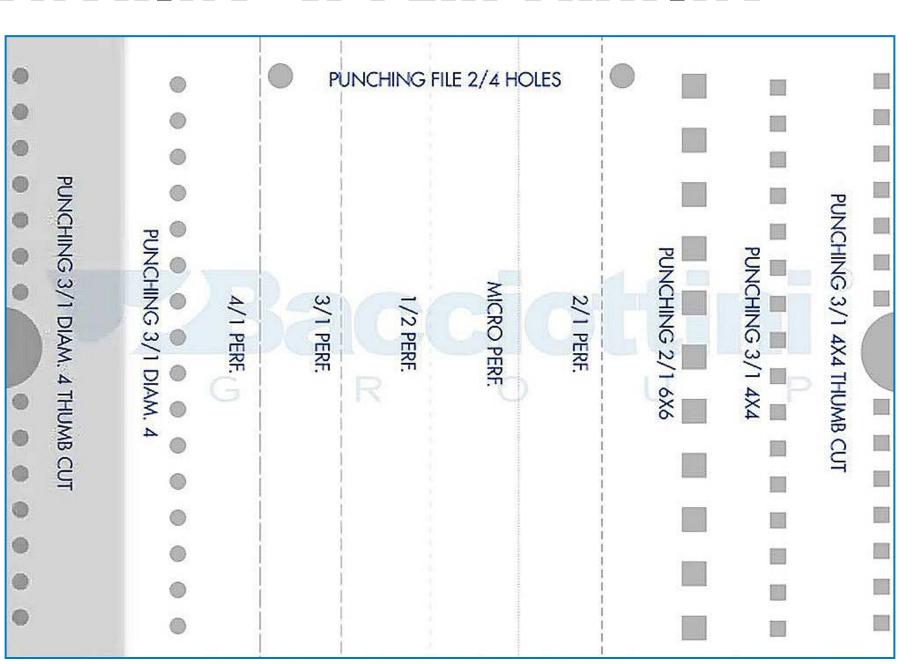

--------------------|----------------|
| Creasing          | <b>✓</b>    | <b>~</b>    | <b>/</b>     | X             | X                     | <b>✓</b>       |
| Digital Creasing  | <b>✓</b>    | <b>✓</b>    | <b>✓</b>     | X             | X                     | <b>/</b>       |
| Perforating       | <b>✓</b>    | <b>✓</b>    | <b>~</b>     | X             | <b>/</b>              | <b>/</b>       |
| Micro-Perforating | <b>/</b>    | <b>✓</b>    | <b>✓</b>     | X             | <b>~</b>              | <b>/</b>       |
| Punching          | X           | <b>✓</b>    | <b>✓</b>     | X             | X                     | X              |
| Folding           | X           | X           | X            | <b>✓</b>      | X                     | <b>✓</b>       |

### PUNCHING & PERFORATING







### PARTS & SERVICE SUPPORT

#### Milwaukee, WI

#### Parts Department –

- **>** Best Graphics maintains nearly \$750,000 USD in parts on the shelves at our Milwaukee, WI facilities.
- On-Hand Parts: Can drop ship for next-day arrival if ordered before 4pm CST.
- **> Hard to Find Parts:** drop ship directly from our manufacturer partners to get you up-and-running as quickly as possible.

#### Service Scheduling –

- Dest Graphics has a full team of Service Technicians to help support the 225-250 machine sales/installations we complete annually.
- **Over-the-Phone Support:** Free-of-charge
- **On-Site Service:** Charge hourly or daily rates (if out of warranty)



#### **CONTACT OUR PARTS DEPARTMENT**

**Telephone:** +1 (262) 522-3330 ext. 1010

Toll-free: +1 (800) 236-7603 ext. 1010