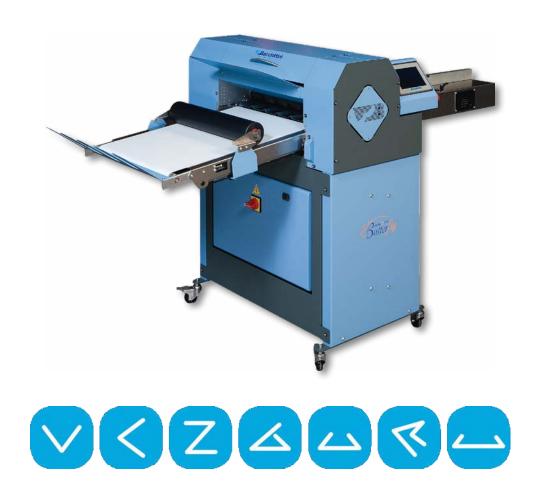

### PIT STOP D2H HIGH SPEED

### **Creasing Machine**

The **PIT STOP D2H High Speed** has the same specifications as the FM High Speed with the addition of a second head. The second head is in parallel to the first one with the tool operating from the bottom rather than the top. This enables creasing to be done in the same pass or by fitting two creasing tools. Creasing can be done from the top and bottom in the same pass ensuring the correct crease direction for zig zag folding.

| Technical Specifications |                                 |  |  |  |  |
|--------------------------|---------------------------------|--|--|--|--|
| Max. Sheet Size*         | 19.69" x 27.56"                 |  |  |  |  |
| Min. Sheet Size          | 3.15" x 3.94"                   |  |  |  |  |
| Sheet Weight             | 60 lbs. to 40 pt (80-600 gsm)   |  |  |  |  |
| Programs                 | 200 programs with 100 creasings |  |  |  |  |
| Min. Creasing Distance   | 0.1 mm                          |  |  |  |  |
| Max. Speed               | 233 sheets per minute           |  |  |  |  |
| Net Weight               | 580 lbs.                        |  |  |  |  |
| Machine Dimensions       | 5.9′ L x 3.0′ W x 3.9′ H        |  |  |  |  |

<sup>\*</sup>Upgradable to 19.69" x 39.37" with Extension Table

**Optional Tooling:** Punching Kit, Digital Creasing Kit, Perforating Kit (2/1, 3/1, 4/1, Micro Perf)

### Machines for a Wide Variety of Applications

|                   | PIT STOP AF | PIT STOP FM | PIT STOP D2H | BUTTERFLY E2F | PULSED<br>PERFORATION | OXO MULTISKILL |
|-------------------|-------------|-------------|--------------|---------------|-----------------------|----------------|
| Creasing          | <b>✓</b>    | <b>~</b>    | <b>/</b>     | X             | X                     | <b>✓</b>       |
| Digital Creasing  | <b>✓</b>    | <b>✓</b>    | <b>✓</b>     | X             | X                     | <b>/</b>       |
| Perforating       | <b>✓</b>    | <b>✓</b>    | <b>~</b>     | X             | <b>/</b>              | <b>/</b>       |
| Micro-Perforating | <b>/</b>    | <b>✓</b>    | <b>✓</b>     | X             | <b>~</b>              | <b>/</b>       |
| Punching          | X           | <b>✓</b>    | <b>✓</b>     | X             | X                     | X              |
| Folding           | X           | X           | X            | <b>✓</b>      | X                     | <b>✓</b>       |