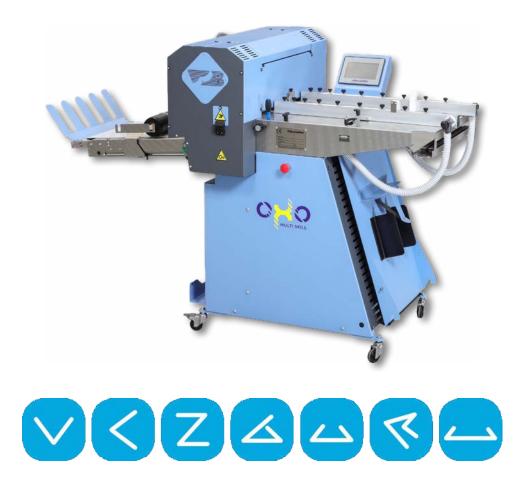

### OXO MULTISKILL

#### **Dual Creasing & Folding Machine**

The **OXO MULTISKILL**, a compact creasing and folding machine with an automatic loading feeder, is the result of a fusion using operating and quality concepts from the hugely successful PIT STOP Creasing Machines and the BUTTERFLY folding units. The OXO MULTISKILL keeps unchanged the underlying features of robust build and reliability, which are typical of all Bacciottini Products.

| Technical Specifications |                                                          |  |  |  |  |
|--------------------------|----------------------------------------------------------|--|--|--|--|
| Max. Sheet Size*         | 19.69" x 27.56"                                          |  |  |  |  |
| Min. Sheet Size          | 3.15" x 3.94" (creasing)   3.15" x 5.91" (folding)       |  |  |  |  |
| Sheet Weight             | 60 lbs. to 40 pt (creasing)   60 lbs. to 28 pt (folding) |  |  |  |  |
| Programs                 | 200 programs                                             |  |  |  |  |
| Min. Creasing Distance   | 0.1 mm                                                   |  |  |  |  |
| Max. Speed               | 150 sheets per minute                                    |  |  |  |  |
| Net Weight               | 705 lbs.                                                 |  |  |  |  |
| Machine Dimensions       | 6.6′ L x 3.1′ W x 4.3′ H                                 |  |  |  |  |

<sup>\*</sup>Upgradable to 19.69" x 39.37" with Extension Table

### Machines for a Wide Variety of Applications

|                   | PIT STOP AF | PIT STOP FM | PIT STOP D2H | BUTTERFLY E2F | PULSED<br>PERFORATION | OXO MULTISKILL |
|-------------------|-------------|-------------|--------------|---------------|-----------------------|----------------|
| Creasing          | <b>✓</b>    | <b>~</b>    | <b>/</b>     | X             | X                     | <b>✓</b>       |
| Digital Creasing  | <b>✓</b>    | <b>✓</b>    | <b>✓</b>     | X             | X                     | <b>/</b>       |
| Perforating       | <b>✓</b>    | <b>✓</b>    | <b>~</b>     | X             | <b>/</b>              | <b>/</b>       |
| Micro-Perforating | <b>/</b>    | <b>✓</b>    | <b>✓</b>     | X             | <b>~</b>              | <b>/</b>       |
| Punching          | X           | <b>✓</b>    | <b>✓</b>     | X             | X                     | X              |
| Folding           | X           | X           | X            | <b>✓</b>      | X                     | <b>✓</b>       |