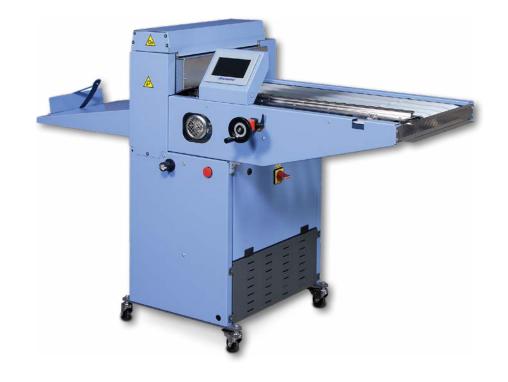

### **BUTTERFLY E2F**

#### **Ancillary Folding Machine**

The **BUTTERFLY E2F** folding unit is used as an inline folding source for the creasing units, and is mounted on wheels for easy positioning. The two parallel folds are performed by special knife units that allow for sheets to be folded without distortion to the sheet even if folding against the grain.

| Technical Specifications |                               |  |  |  |  |
|--------------------------|-------------------------------|--|--|--|--|
| Max. Sheet Size          | 19.69" x 33.46"               |  |  |  |  |
| Min. Sheet Size          | 3.15" x 5.91"                 |  |  |  |  |
| Sheet Weight             | 60 lbs. to 28 pt (80-450 gsm) |  |  |  |  |
| Programs                 | 200 programs                  |  |  |  |  |
| Max. Speed               | 183 sheets per minute         |  |  |  |  |
| Net Weight               | 500 lbs.                      |  |  |  |  |
| Machine Dimensions       | 6.5′ L x 3.0′ W x 3.9′ H      |  |  |  |  |