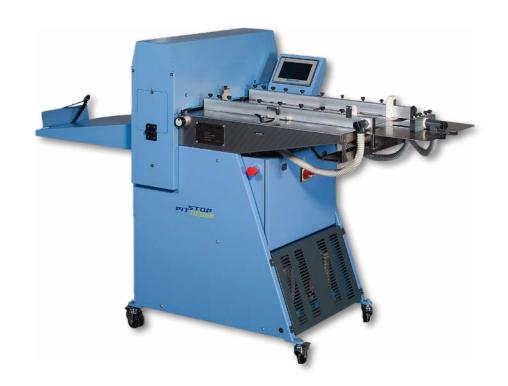

### PIT STOP FM HIGH SPEED

### **Creasing Machine**

The **PIT STOP FM High Speed** is the highest performing creasing machine, with a maximum production speed of up to 14,000 sheets per hour thanks to Bacciottini's "DIRECT DRIVE" system. Simple setting functions allow up to 100 creases per sheet and 200 job memory for easy recall. Creasing, perforating, and punching tools can be easily interchanged in under 30 seconds. A digital creasing tool is available for all offset and digital stock up to 600 gsm.

| Technical Specifications |                                 |  |  |  |  |
|--------------------------|---------------------------------|--|--|--|--|
| Max. Sheet Size*         | 19.69" x 27.56"                 |  |  |  |  |
| Min. Sheet Size          | 3.15" x 3.94"                   |  |  |  |  |
| Sheet Weight             | 60 lbs. to 40 pt (80-600 gsm)   |  |  |  |  |
| Programs                 | 200 programs with 100 creasings |  |  |  |  |
| Min. Creasing Distance   | 0.1 mm                          |  |  |  |  |
| Max. Speed               | 233 sheets per minute           |  |  |  |  |
| Net Weight               | 580 lbs.                        |  |  |  |  |
| Machine Dimensions       | 5.6′ L x 3.0′ W x 4.0′          |  |  |  |  |

<sup>\*</sup>Upgradable to 19.69" x 39.37" with Extension Table

**Optional Tooling:** Punching Kit, Digital Creasing Kit, Perforating Kit (2/1, 3/1, 4/1, Micro Perf)