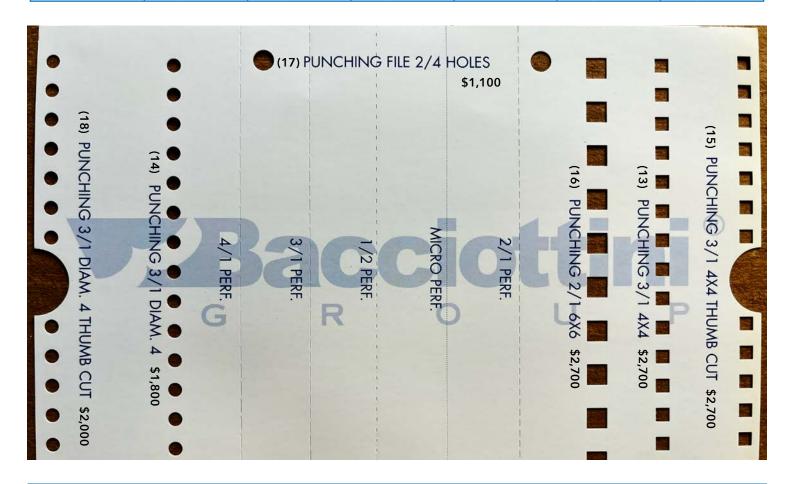

| Capability        | PIT STOP AF |          | PIT STOP FM |              | PIT STOP D2H |              | BUTTERFLY E2F |          | PULSED<br>PERFORATION |       | OXO<br>MULTISKILL |          |
|-------------------|-------------|----------|-------------|--------------|--------------|--------------|---------------|----------|-----------------------|-------|-------------------|----------|
| Creasing          | <b>✓</b>    | Standard | <b>~</b>    | Standard     | <b>✓</b>     | Standard*    |               | X        |                       | X     | <b>~</b>          | Standard |
| Digital Creasing  | <b>✓</b>    | \$800    | <b>✓</b>    | \$800        | <b>✓</b>     | \$800        |               | X        |                       | X     | <b>✓</b>          | \$800    |
| Perforating       | <b>✓</b>    | \$800    | <b>✓</b>    | \$800        | <b>✓</b>     | \$800        |               | X        | <b>✓</b>              | \$800 | <b>✓</b>          | \$800    |
| Micro-Perforating | <b>✓</b>    | \$800    | <b>✓</b>    | \$800        | <b>✓</b>     | \$800        |               | X        | <b>✓</b>              | \$800 | <b>✓</b>          | \$800    |
| Punching          | X           |          | <b>✓</b>    | See<br>Below | <b>✓</b>     | See<br>Below |               | X        | X                     |       | X                 |          |
| Folding           | X           |          | X           |              | X            |              | <b>✓</b>      | Standard |                       | X     | <b>✓</b>          | Standard |