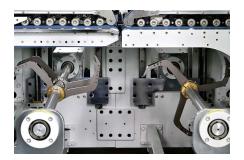

### **Backfold**

- (2) Servo Motors
- For Height, (1) Speed
- (1) Set of Hooks
- Do Not Remove When Not in Use