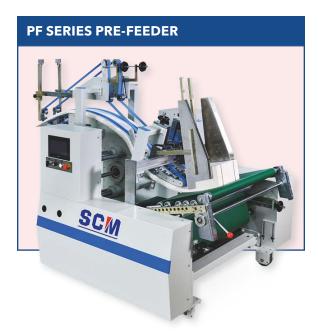

ies
- 3 5 10 Minute Makereadies
- Auto Change Carriers, Guns, Backfold, & Feeder
- Carton Dimensions Controlled by Touchscreen



#### **Inline Camera Inspection**

- Affordable
- Ensures 100% Quality Control
- Fliminates Offline Pauses
- Detects & Removes Reject Cartons

# **Other Options**

- Inline Windowing
- Inline Braille System
- Inline Tape Applicator
- Plasma Treatment System







**4 CORNER** 





**DOUBLE WALL** 



SCMENTINI

# **SCM SERIES**

145 cm - 160 cm - 180 cm - 200 cm

# **HD SERIES**

170 cm - 190 cm - 230 cm - 280 cm - 320 cm

# SCM ANCILLARY EQUIPMENT

### **SO-2-500 COLLECTING TABLE**

- Multipurpose tool designed to revolutionize box collection and simplify hand packing
- > Compact and user-friendly design allows for effortless handling of various box types







# Best Graphics, Inc.

W222 N600 Cheaney Drive Waukesha, WI 53186

Telephone +1 (262) 522-3330 Fax +1 (262) 522-3280 Toll-free +1 (800) 236-7603

**E-mail** Sales@BestGraphics.net

Hundreds of listings at BestGraphics.net

Product design and technical specifications subject to change without notice.